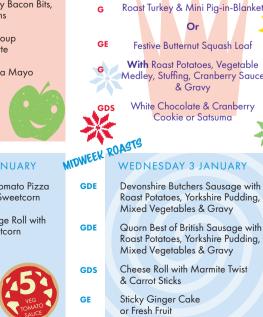

**D** Dairy

& Melon

**G** Gluten

1 HUKSDAY 14 DECEMBEI T WEDNESDAY 13 DECEMBER LFL 5 Veg Tomato Sauce with Pork Sausage, Wholemeal Pasta Roast Turkey & Mini Pig-in-Blanket G Or & Green Beans Festive Butternut Squash Loaf LFL 5 Veg Tomato Sauce with Cheese & Leek Sausage, Wholemeal Pasta & Green Beans GDE With Roast Potatoes, Vegetable Medley, Stuffing, Cranberry Sauce & Gravy Jacket Potato with Cheese & Carrot D Sticks White Chocolate & Cranberry Cookie or Satsuma Chocolate Flapjack & Orange Wedge G WINTER WARM WEDNESDAY 3 JANUARY Devonshire Butchers Sausage with Roast Potatoes, Yorkshire Pudding, Mixed Vegetables & Gravy